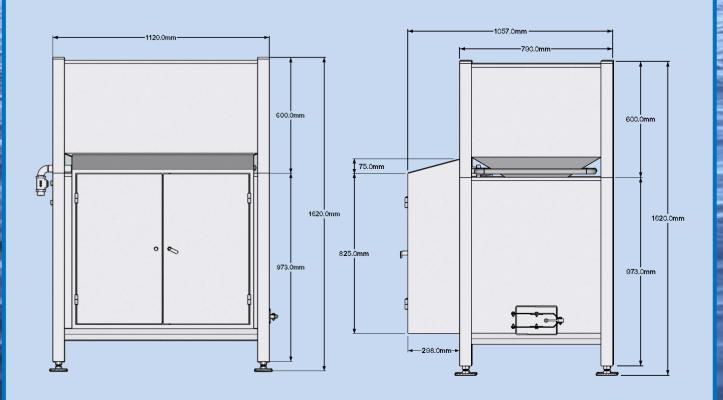

### **Natural Brine System**

➤ Size: Length 1120mm,
With 1057mm,
Height 1620mm
Weight 245 kg

Electricity 400/240 V 3 phase 50/60Hz, Consumption 0,75 kW