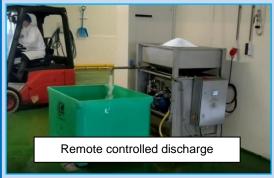

## The Natural Brine System is reliable and effective

- Output up to 150L/min., of full-strength brine
- NBS is capable of producing steady brine from salt and water
- Electrical control box
- PLC control panel with several changeable delivery programs with different brine strength
- > Pump delivery system
- Remote control