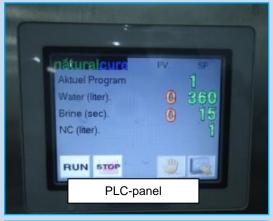

## The Natural Brine System is reliable and effective

- Output up to 150L/min., of full-strength brine
- NBS is capable of producing steady brine from salt and water
- Electrical control box
- PLC control panel with several changeable delivery programs with different brine strength
- > Pump delivery system
- Remote control