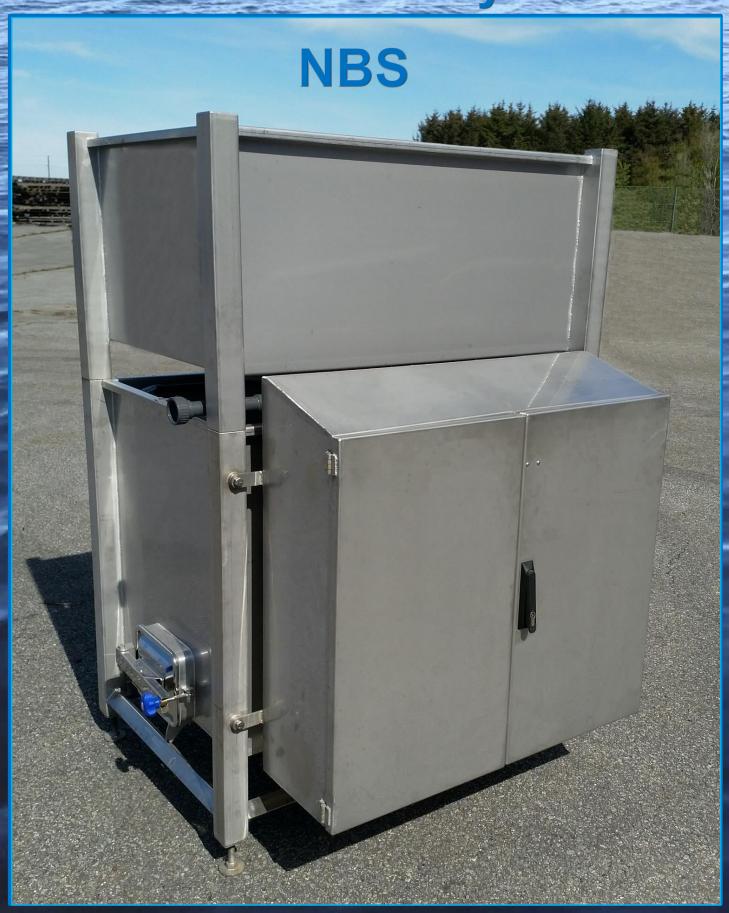

# SEAGAIN Natural Brine System

## The Natural Brine System is reliable and effective

- Output up to 150L/min., of full-strength brine
- NBS is capable of producing steady brine from salt and water
- Electrical control box
- PLC control panel with several changeable delivery programs with different brine strength
- > Pump delivery system
- Remote control

### **Natural Brine System**

➤ Size: Length 1120mm,
With 1057mm,
Height 1620mm
Weight 245 kg

Electricity 400/240 V 3 phase 50/60Hz, Consumption 0,75 kW