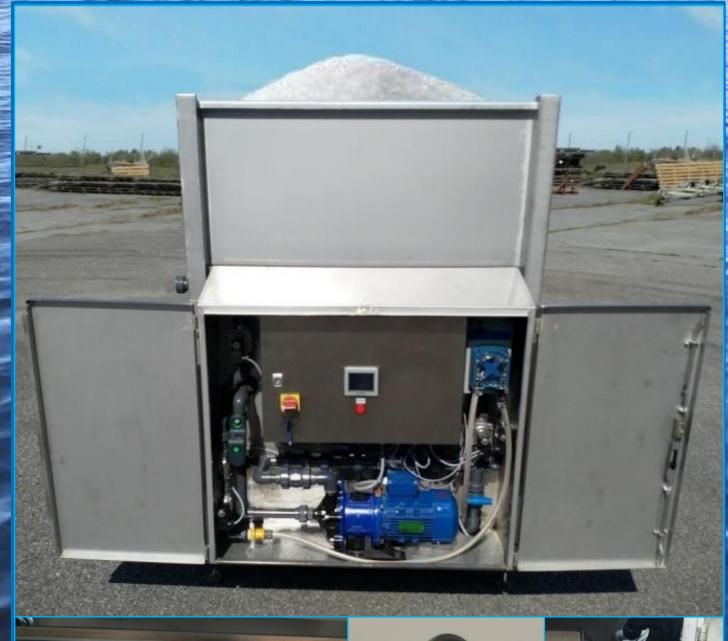

## The Natural Brine System is reliable and effective

- Output up to 150L/min., of full-strength brine
- NBS is capable of producing steady brine from salt and water
- Electrical control box
- PLC control panel with several changeable delivery programs with different brine strength
- > Pump delivery system
- Remote control

#### Additional possibilities:

- Blending unit for additives.
- Extra pump delivery system for different outlets