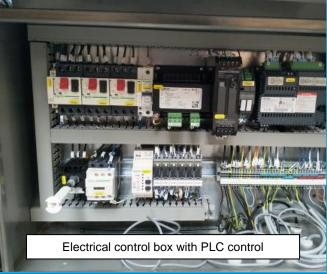

## The Natural Brine System is reliable and effective

- Output up to 150L/min., of full-strength brine
- NBS is capable of producing steady brine from salt and water
- Electrical control box
- PLC control panel with several changeable delivery programs with different brine strength
- > Pump delivery system
- Remote control