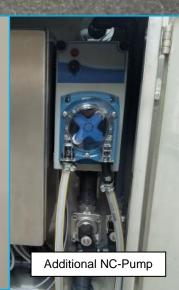

#### Additional possibilities:

- Blending unit for additives.
- Extra pump delivery system for different outlets