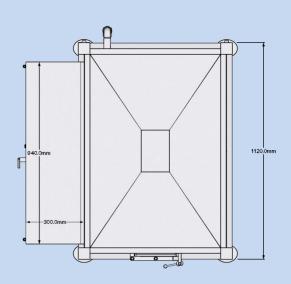

### **Natural Brine System**

➤ Size: Length 1120mm,
With 1057mm,
Height 1620mm
Weight 245 kg

Electricity 400/240 V 3 phase 50/60Hz, Consumption 0,75 kW