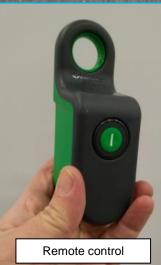

## The Natural Brine System is reliable and effective

- Output up to 150L/min., of full-strength brine
- NBS is capable of producing steady brine from salt and water
- Electrical control box
- PLC control panel with several changeable delivery programs with different brine strength
- > Pump delivery system
- Remote control